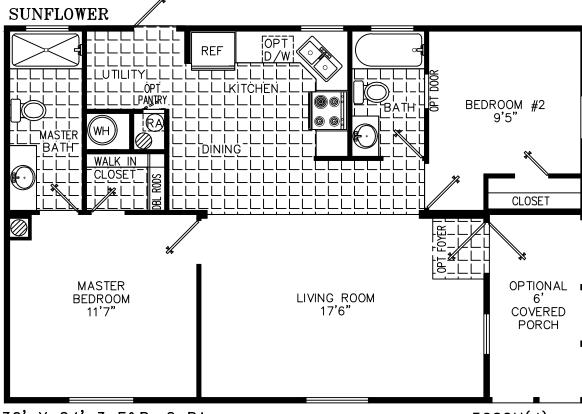

## Prestige Home Centers

36' X 24' 3 F&R, 2 BA

36C2H(4)

## GROSS FLOOR AREA

840.0 SQ. FT. 24' WIDE 897.0 SQ. FT. 26' WIDE 954.0 SQ. FT. 28' WIDE

## HEATED FLOOR AREA

770.0 SQ. FT. 24' WIDE 817.5 SQ. FT. 26' WIDE 874.5 SQ. FT. 28' WIDE

Homes Designed, Built & Serviced By NOBILITY HOMES MANUFACTURED IN ACCORDANCE WITH STANDARDS DEVELOPED AND ENFORCED BY HUD. DUE TO OUR CONTINUING PROGRAM OF PRODUCT IMPROVEMENT. PRICES AND SPECIFICATIONS ARE SUBJECT TO CHANGE WITHOUT NOTICE. SOME ITEMS SUCH AS TIRES, RIMS, AXLES AND HITCHES MAY HAVE BEEN RECYCLED AFTER INSPECTION FOR SAFETY AND APPRARANCE. ALL DIMENSIONS ARE NOMINAL.